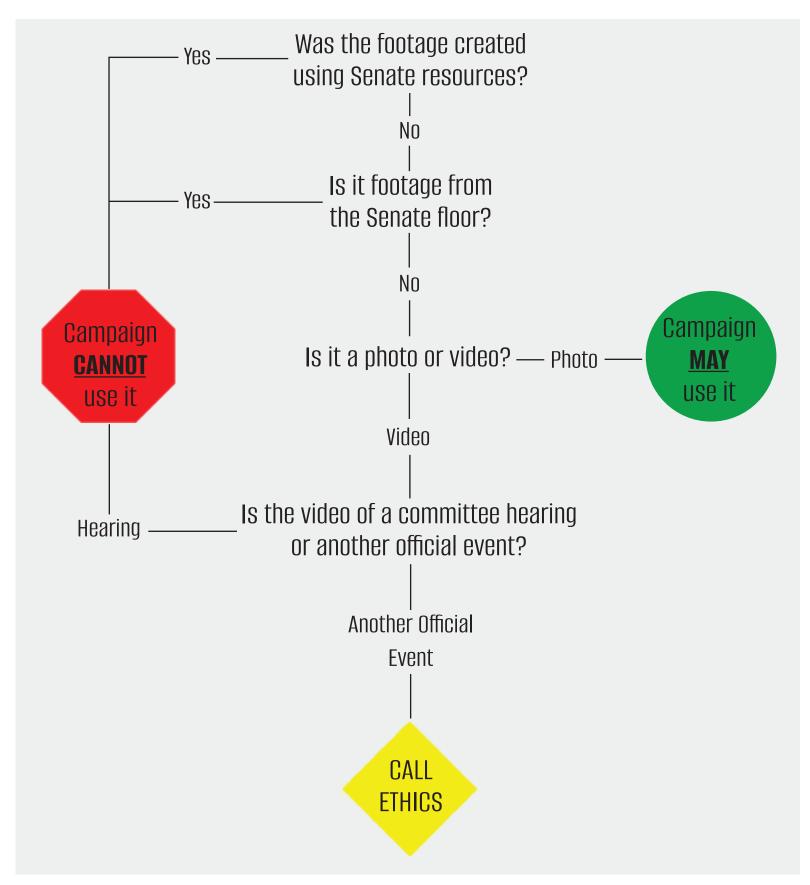

## Can the Campaign Use It?

This graphic is intended as a user guide to help determine whether footage may be used for campaign materials. Please contact the Committee (202-224-2981) for fact specific guidance.